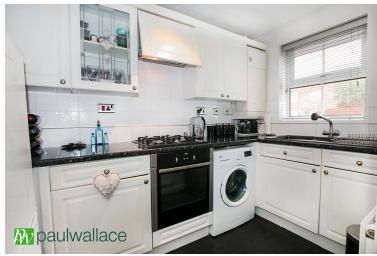

#### **Kitchen**

Fitted with a range of wall and base units with roll top work surfaces over, oven and hob with extractor hood over, plumbing for washing machine, space for fridge freezer, central heating boiler.