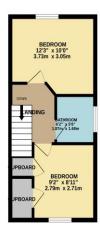

## First Floor Landing

Access to loft.

### **Bedroom One**

Window to rear, radiator, built in wardrobes to one wall.

# **Bedroom Two**

Window to front, radiator, fitted wardrobes across one wall.

# Bathroom/ w.c

Window to side, fitted with a suite comprising low flush w.c, panel enclosed bath with mixer taps, vanity wash hand basin with cupboard below, radiator, extensive tiled walls, granite tiled floor.