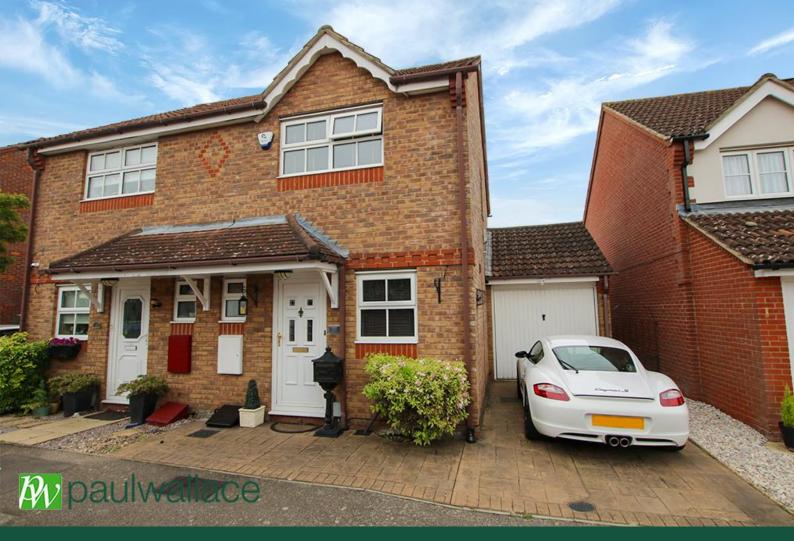

Canons Gate, Cheshunt | EN8 0XP £425,000 | Freehold

A BEAUTIFULLY presented TWO DOUBLE BEDROOM SEMI DETACHED HOUSE with CONSERVATORY and POTENTIAL TO EXTEND (STPP), good sized lounge, kitchen, GROUND FLOOR CLOAKROOM, WELL APPPOINTED Bathroom, DELIGHTFUL good sized GARDEN, GARAGE and DRIVEWAY.

# The property is entered via storm porch with front door leading to:

#### **Own Driveway**

Own driveway to front, leading to:

#### Garage

Up and over door, power and light connected.