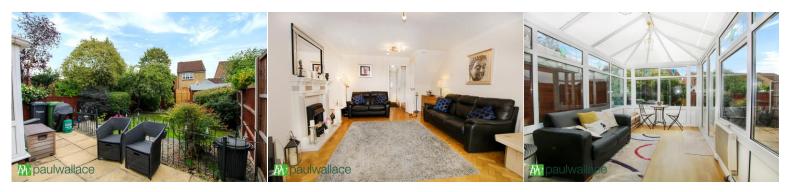

# Conservatory

Double glazed, wood veneer floor, double doors to rear garden.

# Rear Garden

Predominantly laid to lawn with flower and shrub beds, timber shed, door to garage.

GROUND FLOOR 428 sq.ft. (39.7 sq.m.) approx.

1ST FLOOR 317 sq.ft. (29.4 sq.m.) approx.

TOTAL FLOOR AREA: 745 sq.ft. (68.2 sq.m.) approx.