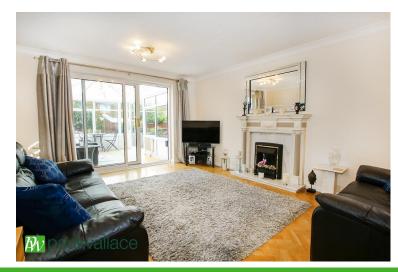

#### Lounge

Patio doors to conservatory, two radiators, decorative fireplace, t.v aerial point, parquet flooring.