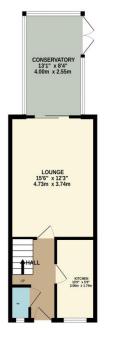

#### **Entrance Hallway**

Parquet wood floor, radiator, stairs to first floor.

### **Ground Floor w.c**

Window to front, low flush w.c, wall mounted wash hand basin, half tiled walls, radiator, ceramic tiled floor.

#### **Kitchen**

Fitted with a range of wall and base units with roll top work surfaces over, oven and hob with extractor hood over, plumbing for washing machine, space for fridge freezer, central heating boiler.

#### Lounge

Patio doors to conservatory, two radiators, decorative fireplace, t.v aerial point, parquet flooring.

# Conservatory

Double glazed, wood veneer floor, double doors to rear garden.

# Rear Garden

Predominantly laid to lawn with flower and shrub beds, timber shed, door to garage.

GROUND FLOOR 428 sq.ft. (39.7 sq.m.) approx.

1ST FLOOR 317 sq.ft. (29.4 sq.m.) approx.

TOTAL FLOOR AREA: 745 sq.ft. (68.2 sq.m.) approx.